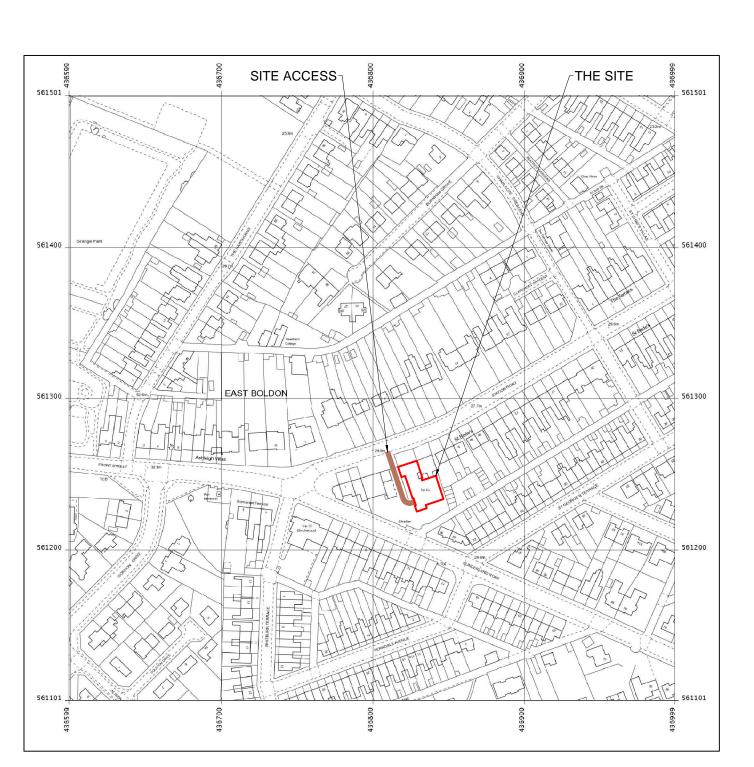

NZ 36830 61240 OS GRID 436830 561240

LOCATION PLAN

SCALE SEE DRAWING DRAWN 21/05/15 APPROVED HF 22/07/15

DRG No. 166241-00-004-ML002

**LOCATION PLAN** 

LOCATION PLAN SCALE 1:2500

SCALE 1:50,000

THE SITE